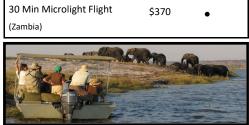

Bungee Jump—Solo

Bridge Swing —Solo

**Bridge Swing Tandem** 

(Bungee + Bridge Swing + Slide) Crocodile Cage Diving

13 Min Helicopter Flight

25 Min Helicopter Flight

Big Air Experience

**FLIGHTS** 