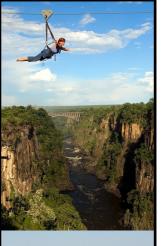

Bungee Jump—Solo

Bridge Swing —Solo

**Bridge Swing Tandem** 

(Bungee + Bridge Swing + Slide) Crocodile Cage Diving

13 Min Helicopter Flight

25 Min Helicopter Flight

Big Air Experience

**FLIGHTS** 