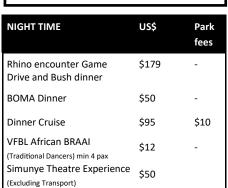

## **ACTIVITIES**

| SAFARIS                                              | US\$  | Park<br>fees |
|------------------------------------------------------|-------|--------------|
| Chobe Full Day Trip (incl. tx)                       | \$150 | \$20         |
| Game Drive in Zambezi Park                           | \$80  | \$15         |
| Rhino encounter Game<br>drive (Am or Pm)             | \$133 | -            |
| Horse Riding 2.5 hours  * \$20 extra for solo riders | \$135 | \$20         |
| Horse Riding 4 hours<br>*\$30 extra for solo riders  | \$170 | \$20         |
| Quad Biking Tour—1 hour                              | \$65  | -            |
|                                                      |       |              |