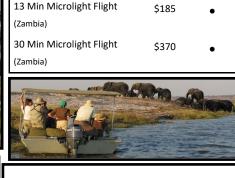

Bungee Jump—Solo

Bridge Swing —Solo

**Bridge Swing Tandem** 

(Bungee + Bridge Swing + Slide) Crocodile Cage Diving

13 Min Helicopter Flight

25 Min Helicopter Flight

Big Air Experience

**FLIGHTS** 